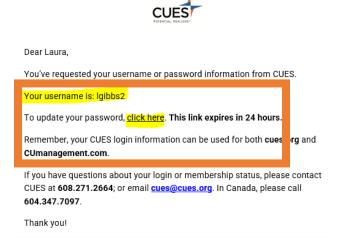

6. An email from <u>cues@cues.org</u> will be sent to the email address provided with your username and a link to setup your password.

\*If you do not see the email in 5 minutes, check your spam/junk folder.

\*The link to reset your password is valid for 24 hours.

7. Click the link to create your password. This will redirect you to cues.org.

**8.** Enter your new password, confirm it, and click submit *\*Special characters are not recognized in passwords. Use only letters and numbers.* 