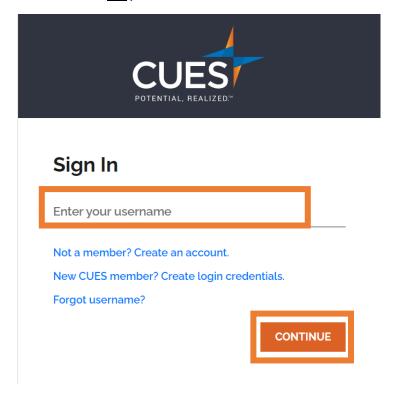

## Process:

- 1. In a web browser (preferably Google Chrome or Microsoft Edge) access <u>cues.org</u>.
- 2. Click 'LOG IN'

**3.** Enter your username and click continue *\*Note: Your email address is not your username* 