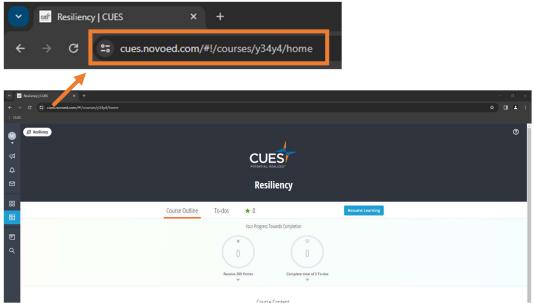

## Process:

1. After you've logged in to CUES Learning Portal and have accessed the course you wish to recommend, copy the URL at the top of the browser window.

- 2. This link allows direct access to that course. You can use this link to:
  - Easily share the course or learning journey to others via email
  - Easily access the course or learning journey, utilizing CUES single sign on