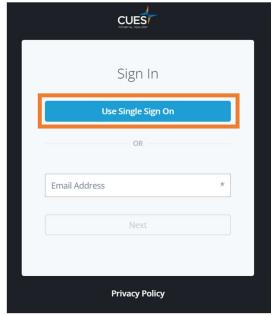

2. You will be redirected to the login screen, click on "Use Single Sign On" do NOT enter an email address as it will not work correctly.

3. CUES Learning Portal will now open in a separate browser tab.