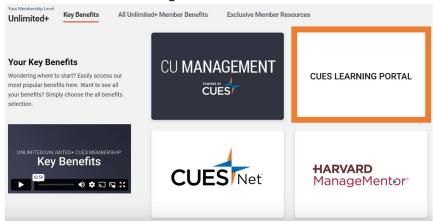

## **Process:**

Once Logged in to CUES.org, you will be directed to the myCUES Dashboard. From here you can
access the CUES Learning Portal by scrolling down to the "Key Benefits" section and clicking
Access on the CUES Learning Portal card.